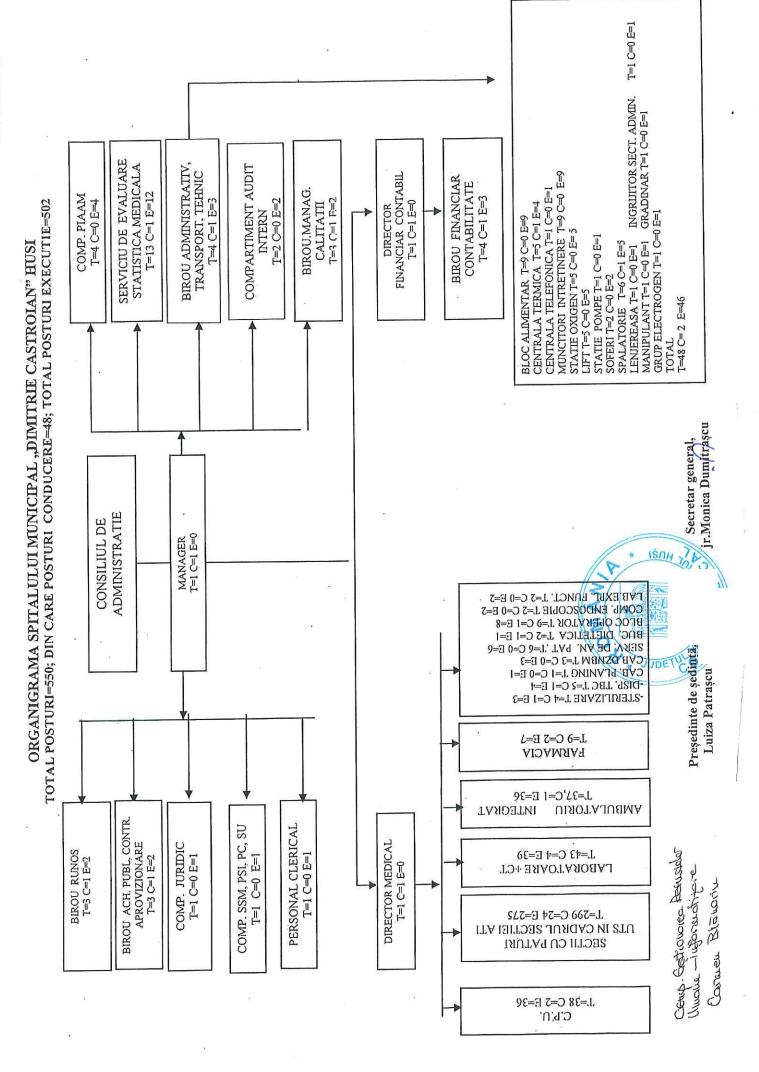

STAT DE FUNCTII

## pentru Spitalut Municipal "Dimitrie Castrolan "Husi

| r <del></del> 1 |                                            | Athenia do | Cuantum  | Docturi    | Posturi   | Posturi                                          |
|-----------------|--------------------------------------------|------------|----------|------------|-----------|--------------------------------------------------|
| Nr.             | COMPARTIMENT/FUNCTIE                       | studii     | post     | normate    | ocupate   | vacante                                          |
|                 | TET DIRECTOR                               | ota an     | Ib       |            |           | <u> </u>                                         |
| I,GOIVII        | TET DIRECTOR                               |