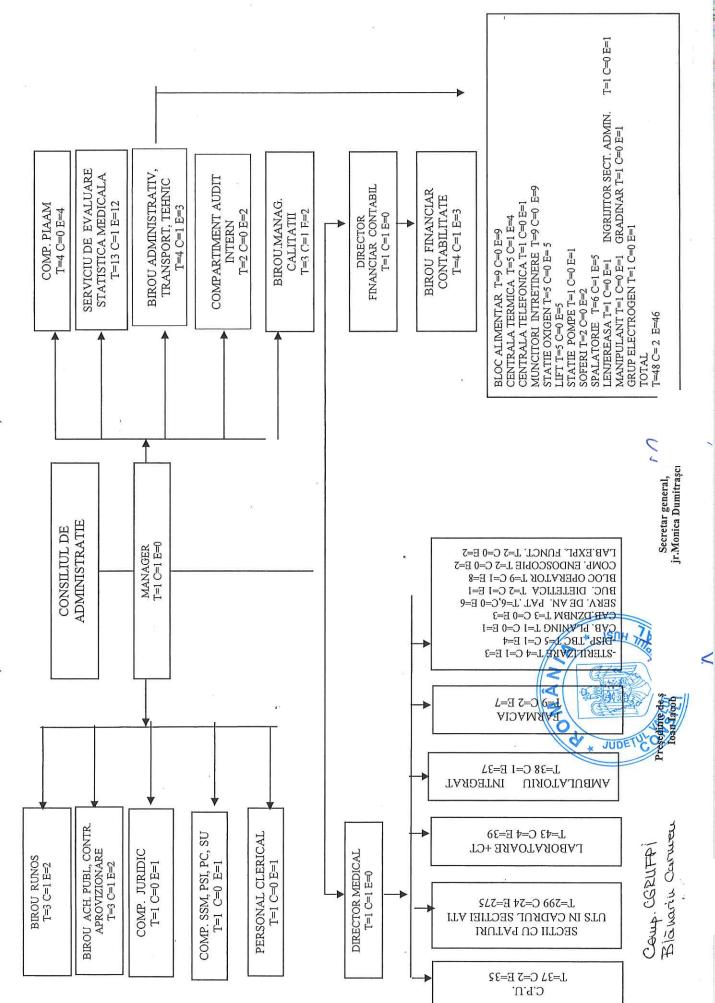

ANEXA nr. 1

## TOTAL POSTURI=550; DIN CARE POSTURI CONDUCERE=48; TOTAL POSTURI EXECUTIE=502 ORGANIGRAMA SPITALULUI MUNICIPAL "DIMITRIE CASTROIAN" HUSI



## STAT DE FUNCTII

## pentru Spitalul Municipal "Dimitrie Castrolan "Husi

| Nr.      |                                          | •          | Cuantum  | Posturi    | Posturi   | Posturi |
|----------|------------------------------------------|------------|----------|------------|-----------|---------|
|          |                                          | studii     | post     | normate    | ocupate   | vacante |
| I.COMIT  | ET DIRECTOR                              |            |          |            | ·····     |         |
|          |                                          |            | 1        | 3          | 2         | 1       |
|          | MANAGER, GR. II                          | S          | 1        | 1          | 1         | 0       |
|          | DIRECTOR MEDICAL GR